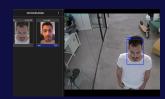

### **SPEED**

Corsight Al's Fortify technology is able to identify individuals in watchlists even under the most challenging conditions, overcoming common issues such as face coverings and harsh environments, at unparalleled speed. In addition, our industry leading technology is now able to rapidly search databases of over one million persons of interest in less than ten milliseconds.

## **ACCURACY**

Powered by Autonomous AI, the Fortify facial recognition technology exceeds the human brain's ability to accurately identify individuals, regardless of whether they are wearing a protective face mask or other form of face covering, whether they are in low light or extreme weather conditions, or if photos are taken at acute angles or within large crowds.