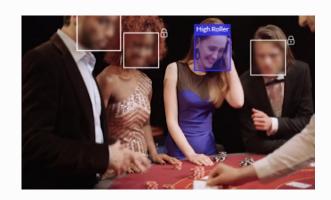

#### Data Anonymisation

All faces are converted into state-of-the-art digital signature technology which are secure at protecting privacy and allow for automatic blurring of non-targeted faces.

## **OUR VALUE TO END USERS**

- Being a 'Force for Good' Ethical face recognition technology
- Providing 'Speed, Accuracy, Privacy'
- Integrating in to existing security systems
- Rapidly detect many individuals against a large database
- Conquering the most challenging conditions
- Accelerating video investigations and providing live/forensic data analysis matches, age, gender
- Maximising safety while maintaining privacy