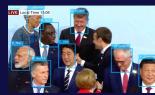

### **SPEED**

Corsight Al's Fortify technology is able to identify individuals in watchlists even under the most challenging conditions, overcoming common issues such as face coverings and harsh environments, at unparalleled speed. In addition, our industry leading technology is now able to rapidly search databases of over one million persons of interest in less than ten milliseconds.

## **ACCURACY**

Powered by Autonomous AI, the Fortify facial recognition technology exceeds the human brain's ability to accurately identify individuals, regardless of whether they are wearing a protective face mask or other form of face covering, whether they are in low light or extreme weather conditions, or if photos are taken at acute angles or within large crowds.