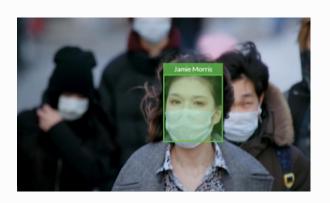

## **ACCURACY**

Powered by Autonomous AI, the Fortify facial recognition technology exceeds the human brain's ability to accurately identify individuals, regardless of whether they are wearing a protective face mask or other form of face covering, whether they are in low light or extreme weather conditions, or if photos are taken at acute angles or within large crowds.

Recognition in poor weather conditions

Recognition with less than 50% face exposed -Overcoming masks and PPE

Recognition at extreme angles

Recognition through car windscreens