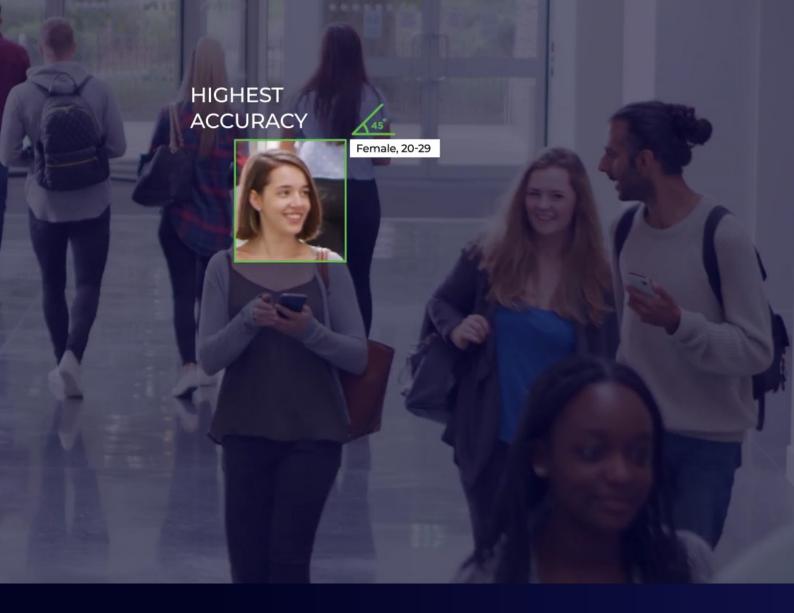

## **ACCURACY**

Powered by Autonomous AI, the Fortify facial recognition technology exceeds the human brain's ability to accurately identify individuals, regardless of whether they are wearing a protective face mask or other form of face covering, whether they are in low light or extreme weather conditions, or if photos are taken at acute angles or within large crowds.

## **TECHNOLOGY DIFFERENTIATORS**

Recognition in almost total darkness\*

Recognition with Infrared Illumination

Non-discriminative algorithm for all ethnicities

Supports historical reference images up to 30 years old

Recognition in poor weather conditions

Recognition with less than 50% face exposed -Overcoming masks and PPE

Recognition at extreme angles

Recognition through car windscreens