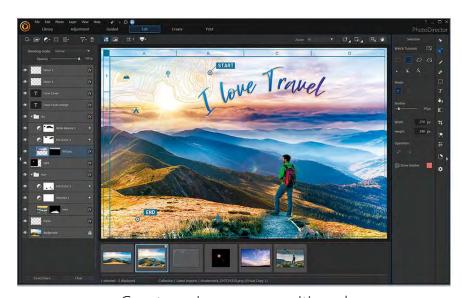

Bring your photos to life by adding natural movement to your images

Create unique compositions by combining images, text, or graphics

Creative Blending Modes

Adjustment Layers

Bevel & Emboss Text Effects

Customizable Warped Text Layers

Group & Filter Layers

Snap Alignment in Layers

One-click Layer Alignment

One-click Layer Distribution

Our AI engine intelligently applies brushstrokes that make pictures look like they were designed and painted by an experienced artist.