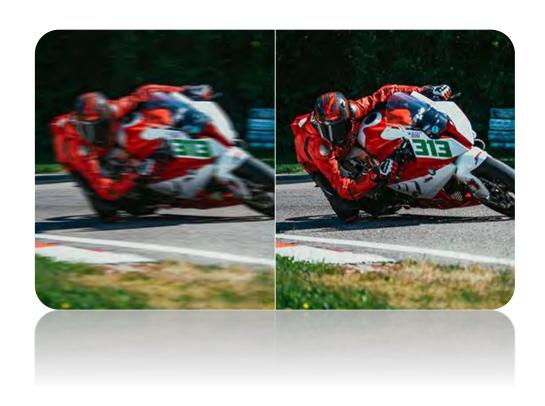

Take away any wrinkle from a portrait. You can choose to completely remove the wrinkle, or just make subtle natural alterations to your portraits.

Fix blurry images with smart precision tools. Perfect for moving shots, photography taken in motion, or high-intensity sports.