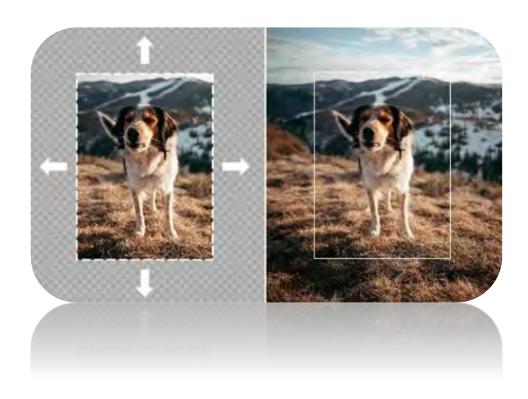

#### **Music & Sound FX Tracks**

Create unique photo slideshows with 100+ background music tracks; new added monthly!

Expand your creative horizons with access to Getty Image' design catalog.

Expand your image in any direction with Al generated content that seamlessly blends with the original image