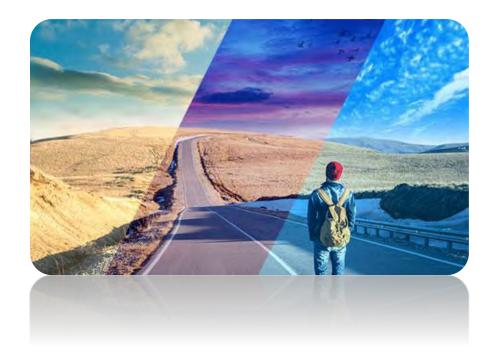

Transform the sky in your images with Al. Position, blend, and animate. The sky is the limit.

Create dreamy images with Bokeh, add natural glows, sparkles and intense bursts of light. Edit everything from size, color, and direction to truly shape your scene with wonderfully rich light.