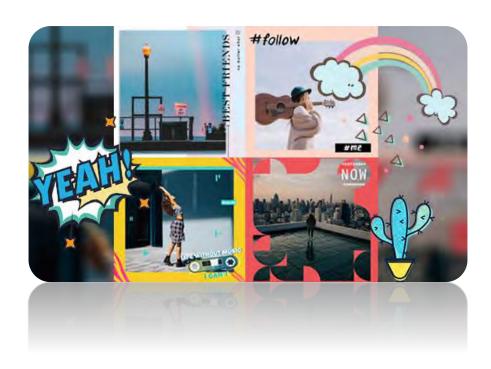

Bring your photos to life by adding natural movement to your images

Create unique compositions by combining images, text, or graphics

Creative Blending Modes

Adjustment Layers

Bevel & Emboss Text Effects

Customizable Warped Text Layers

Completely change the color of specific objects in a picture for a whole new look.

Give your images the perfect finishing touch with professionally designed frames & stickers in a range of styles.

Instantly create complex multi-layer images to achieve distinctive styles.