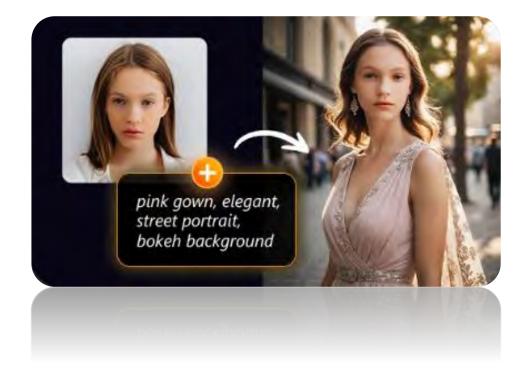

# AI IMAGE GENERATION: TEXT PROMPT + POSE

Generate images with subjects in a specific pose from a reference image. Great for enhanced realism, or continuity in batches of Al generated images.

# AI IMAGE GENERATION: TEXT PROMPT + FACIAL REFERENCE IMAGE

Generate images that borrow aesthetic qualities from a reference image. Use text prompts to guide your images' specific direction and content.