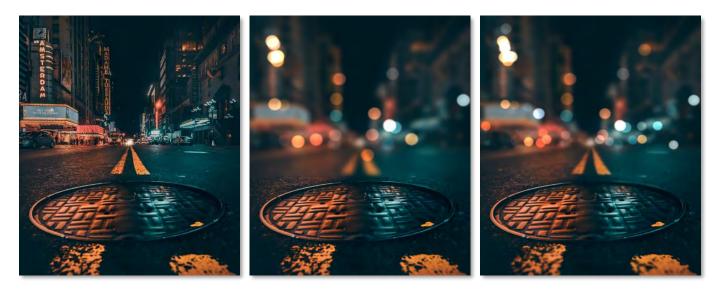

# **BACKGROUND REMOVAL AND EFFECTS**

Remove backgrounds and edit your own, all at once. Edit background color, blur, or import images, including Al generated backgrounds.

Powerful AI technology automatically suppresses photos' grainy, pixelated noise while maintaining the details.