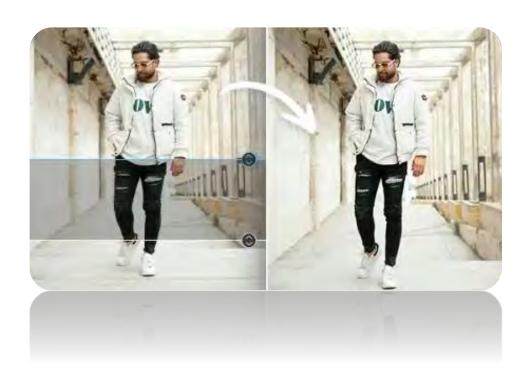

# **BODY HEIGHT**

Add or subtract inches to your height by shortening or lengthening the body for a natural looking stature.

Virtually reshape and refine your face. Remove wrinkles and shine, or whiten teeth. Change the width of the face. Reduce or enhance forehead, jaw, and chin details with shaper tools.

Completely transform body compositions with bust, waist, leg, arm and hip shaper tools. And facial portraits with nose, face, eyes, brow and skin tools. These tools help adjust proportions, slim down or tone certain areas, and improve overall symmetry to the face and body.