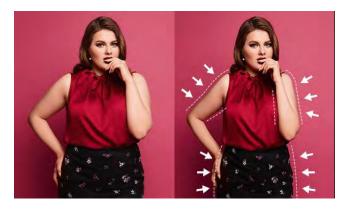

# **BODY HEIGHT**

Add or subtract inches to your height by shortening or lengthening the body for a natural looking stature.

Virtually reshape and refine your face. Remove wrinkles and shine, or whiten teeth. Change the width of the face. Reduce or enhance forehead, jaw, and chin details with shaper tools.

Completely transform body compositions with bust, waist, leg, arm and hip shaper tools. And facial portraits with nose, face, eyes, brow and skin tools. These tools help adjust proportions, slim down or tone certain areas, and improve overall symmetry to the face and body.