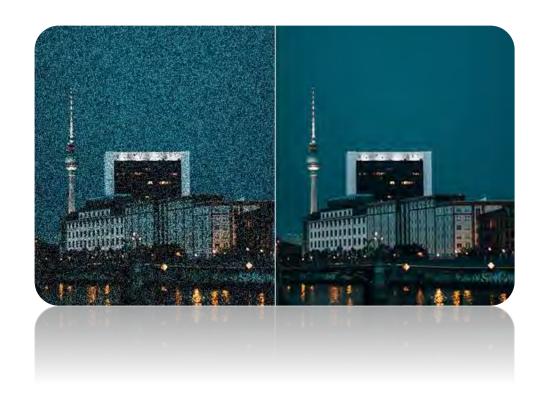

# **BACKGROUND REMOVAL AND EFFECTS**

Remove backgrounds and edit your own, all at once. Edit background color, blur, or import images, including Al generated backgrounds.

Powerful AI technology automatically suppresses photos' grainy, pixelated noise while maintaining the details.