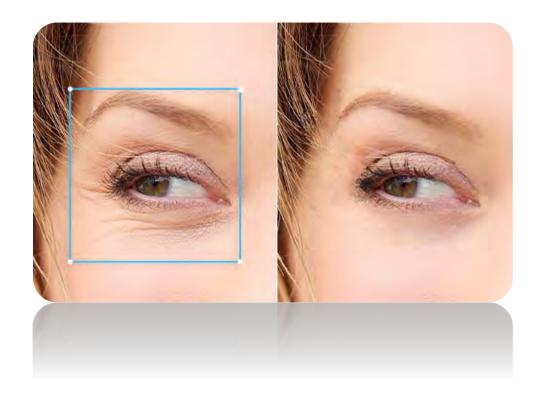

Take away any wrinkle from a portrait. You can choose to completely remove the wrinkle, or just make subtle natural alterations to your portraits.

Fix blurry images with smart precision tools. Perfect for moving shots, photography taken in motion, or high-intensity sports.