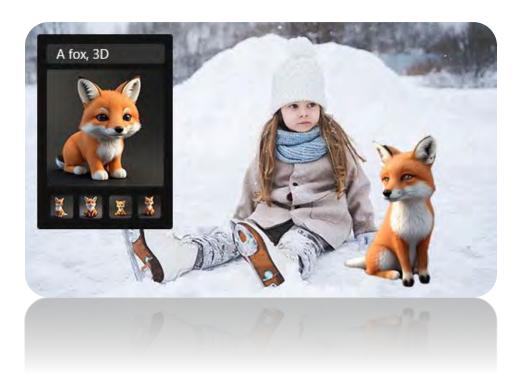

# AI IMAGE GENERATION: TEXT PROMPT + POSE

Generate images with subjects in a specific pose from a reference image. Great for enhanced realism, or continuity in batches of Al generated images.

# AI IMAGE GENERATION: TEXT PROMPT + STYLE REFERENCE IMAGE

Generate images that borrow aesthetic qualities from a reference image. Use text prompts to guide your images' specific direction and content.

# AI IMAGE GENERATION: TEXT PROMPT + FACIAL REFERENCE IMAGE

Generate images that borrow aesthetic qualities from a reference image. Use text prompts to guide your images' specific direction and content.