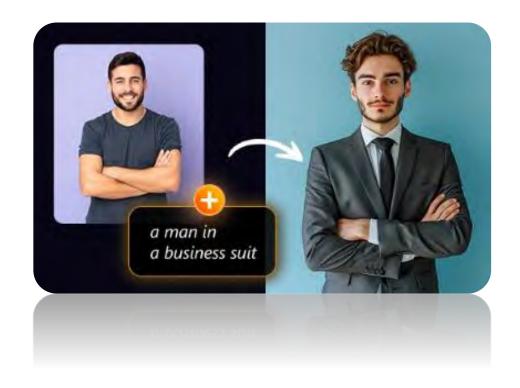

# AI IMAGE GENERATION: TEXT PROMPT + STYLE REFERENCE IMAGE

Generate images that borrow aesthetic qualities from a reference image. Use text prompts to guide your images' specific direction and content.

# AI IMAGE GENERATION: TEXT PROMPT + FACIAL REFERENCE IMAGE

Generate images that borrow aesthetic qualities from a reference image. Use text prompts to guide your images' specific direction and content.