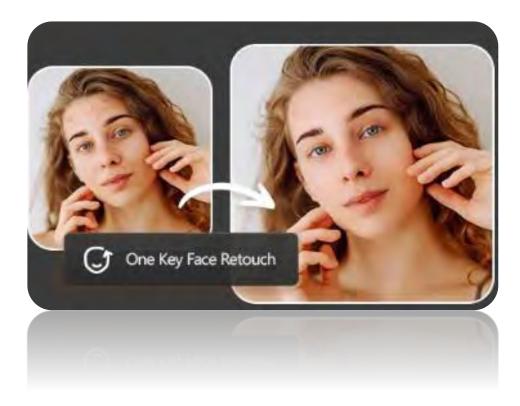

# ONE CLICK FACE RETOUCH

Look your best with the perfect combination of photo retouching edits instantly applied in a single click.

Unblur faces in photos and maintain background blur to create a natural focal point in close-range shots, such as portraits.