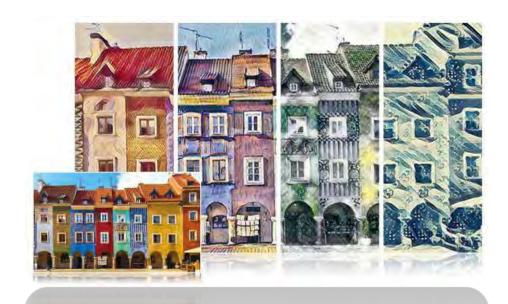

Group & Filter Layers

Snap Alignment in Layers

One-click Layer Alignment

One-click Layer Distribution

Our AI engine intelligently applies brushstrokes that make pictures look like they were designed and painted by an experienced artist.