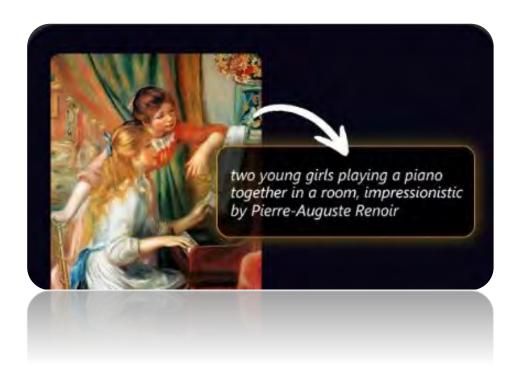

# AI IMAGE GENERATION: TEXT PROMPT + STYLE REFERENCE IMAGE

Generate images that borrow aesthetic qualities from a reference image. Use text prompts to guide your images' specific direction and content.