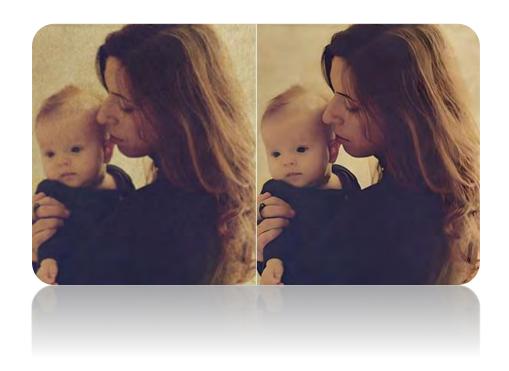

# **BACKGROUND REMOVAL AND EFFECTS**

Remove backgrounds and edit your own, all at once. Edit background color, blur, or import images, including Al generated backgrounds.

Powerful AI technology automatically suppresses photos' grainy, pixelated noise while maintaining the details.