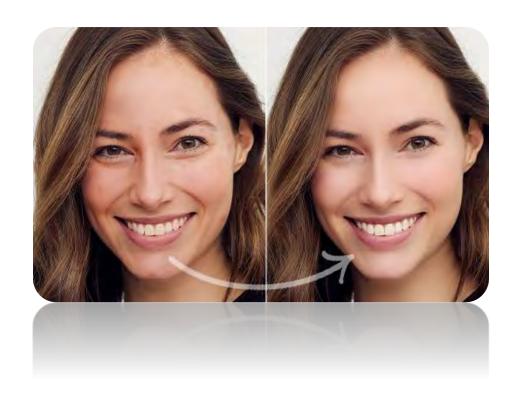

# ONE CLICK FACE RETOUCH

Look your best with the perfect combination of photo retouching edits instantly applied in a single click.

Unblur faces in photos and maintain background blur to create a natural focal point in close-range shots, such as portraits.