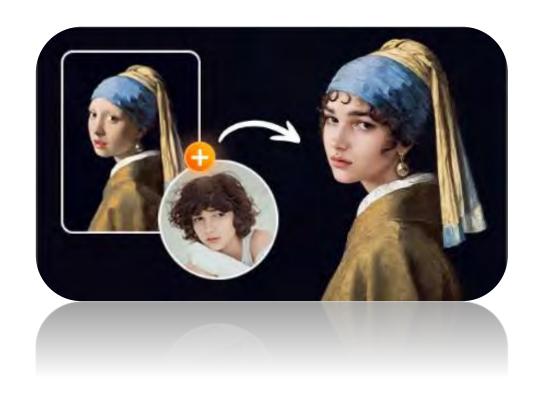

Seamlessly swap any face to any photo. Swap faces with friends, family, celebrities, even famous artwork. Create fun, shareable photos across your social media.

Eliminate unwanted objects and people from photos leaving no trace they were ever there.