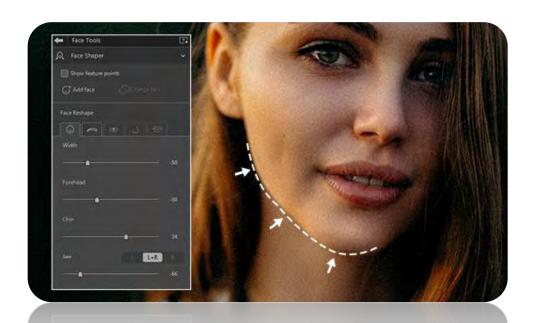

# **BODY HEIGHT**

Add or subtract inches to your height by shortening or lengthening the body for a natural looking stature.

Virtually reshape and refine your face. Remove wrinkles and shine, or whiten teeth. Change the width of the face. Reduce or enhance forehead, jaw, and chin details with shaper tools.

Completely transform body compositions with bust, waist, leg, arm and hip shaper tools. And facial portraits with nose, face, eyes, brow and skin tools. These tools help adjust proportions, slim down or tone certain areas, and improve overall symmetry to the face and body.