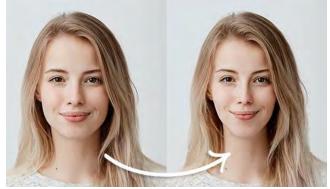

Enhance your portraits by automatically evening out skin tones, fading dark spots, and reducing or eliminating rough patches, dry blotches, and blemishes. Experience the natural reduction of wrinkles and fine lines, allowing your subjects' skin to radiate youthful vibrancy.

Take away any wrinkle from a portrait. You can choose to completely remove the wrinkle, or just make subtle natural alterations to your portraits.

Fix blurry images with smart precision tools. Perfect for moving shots, photography taken in motion, or high-intensity sports.