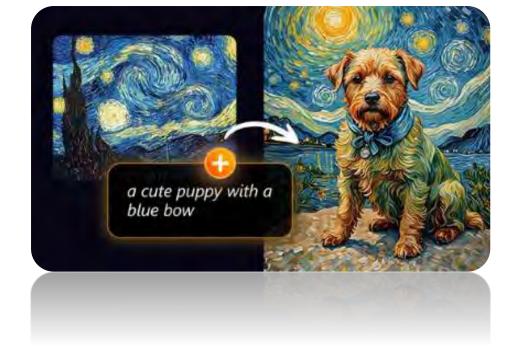

# AI IMAGE GENERATION: TEXT PROMPT + STYLE REFERENCE IMAGE

Generate images that borrow aesthetic qualities from a reference image. Use text prompts to guide your images' specific direction and content.